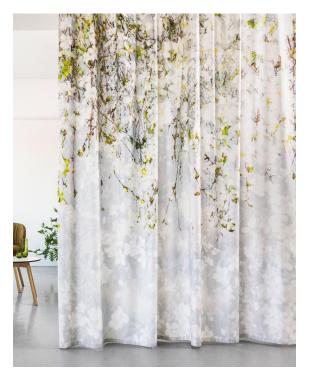

# **FLORENTINA**

Art.No. 0102245

Dense curtain fabric with digital print; Fine birch branches and the many-flowered, delicate spirea shrubs blend and condense photographically, blurring fore- and background. The motif shows a progression from structured concentration to dissolution into light. Florentina is available in the basic fabrics Sport and Voile and can be combined beautifully.

## **FLORENTINA**