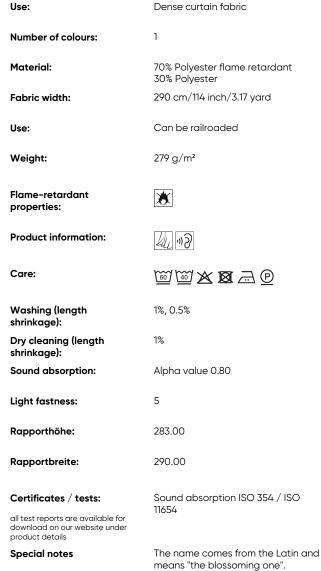

# **FLORENTINA**

Art.No. 0102245

Dense curtain fabric with digital print; Fine birch branches and the many-flowered, delicate spirea shrubs blend and condense photographically, blurring fore- and background. The motif shows a progression from structured concentration to dissolution into light. Florentina is available in the basic fabrics Sport and Voile and can be combined beautifully.

#### Product information

| *            | Inherently flame retardant                  | Oddy-Test  | Free from harmful substances / Oddy                                                                           | AC            | Acetate                                         |
|--------------|---------------------------------------------|------------|---------------------------------------------------------------------------------------------------------------|---------------|-------------------------------------------------|
|              |                                             |            |                                                                                                               | CA            | Hemp                                            |
| $\leftarrow$ | Width (cm)                                  | 3          | recycled material                                                                                             | со            | Cotton                                          |
|              |                                             |            |                                                                                                               | EA            | Elasthan                                        |
| <b>←</b>     | Can be railroaded (only valid for curtains) |            | Symbol for returning of used fabrics. Only valid in CH and DE.                                                | GL            | Glass fibre                                     |
|              | Has to be railroaded                        |            | Antimicrobial (counteracts colonisation and multiplying of micro organisms and odours.)                       | LI            | Linen                                           |
|              |                                             | $\bigcirc$ |                                                                                                               | MD            | Modal                                           |
| ×            | Must not be railroaded                      |            | light transmission level Tv, n-h                                                                              | ME            | Metal                                           |
| X \          |                                             |            |                                                                                                               | PA            | Polyamide                                       |
|              | Repeat in warp direction                    |            | light reflection level Pv, n-h                                                                                | PC            | Acrylic                                         |
|              |                                             |            |                                                                                                               | PE            | Polyethylene                                    |
|              | Repeat in weft direction                    |            | light absorption level Av                                                                                     | PI            | Paper                                           |
|              |                                             |            |                                                                                                               | PL            | Polyester                                       |
| kg           | Weight (g/m2)                               |            | UV transmission level Tuv                                                                                     | PLF           | Flameretardant polyester                        |
|              | Yarn dyed                                   |            | solar transmission level Te, n-h                                                                              | PLF CS        | Flameretardant polyester (Trevira CS)           |
|              |                                             |            |                                                                                                               | PLF CS<br>ECO |                                                 |
|              | Piece dyed                                  |            | solar reflection level Pe, n-h                                                                                | PN            | Polycarbonat                                    |
|              |                                             |            |                                                                                                               | PP            | Polypropylene                                   |
| Ň            | Knitted                                     |            | solar absorption level Ae                                                                                     | PU            | Polyurethan                                     |
|              | Woven                                       |            | Openess factor                                                                                                | RA            | Ramie                                           |
|              | voten                                       | OF         |                                                                                                               | SE            | Silk                                            |
|              | Warp print                                  |            | Usable in a bathroom/wet room (Plissee)                                                                       | SI            | Silicone                                        |
|              |                                             | 0          |                                                                                                               | TR            | Different material (wood, paper, feathers etc.) |
| <b>V</b>     | Screen print/burnout                        |            | Stain resistant (Plissee)                                                                                     | VI            | Viscose                                         |
|              |                                             |            |                                                                                                               | WM            | Wool Mohair                                     |
|              | Metalized on one side                       |            | Various articles are only available in complete picture repeats. The price is quoted per repeat in each case. | WV            | Wool                                            |
|              | Pearl reflex                                | Į          | Additional product information                                                                                |               |                                                 |

Material information