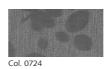

### **FELIS**

Semi-transparent curtain fabric in Trevira CS. The understated, uni coloured jacquard weave combines two different weave textures. Dense woven leaf motifs spread freely across an open net texture. Soft draping, a faintly irregular weave texture along with wool like characteristics of the matt yarn underline the natural look of this highly versatile item. The underlying quality corresponds with Narcis on whose colour range all eight of its colour settings are based. Felis impresses with exceptionally good care properties.

## **FELIS**

Col. 0721

Col. 0727