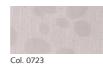

### **FELIS**

Semi-transparent curtain fabric in Trevira CS. The understated, uni coloured jacquard weave combines two different weave textures. Dense woven leaf motifs spread freely across an open net texture. Soft draping, a faintly irregular weave texture along with wool like characteristics of the matt yarn underline the natural look of this highly versatile item. The underlying quality corresponds with Narcis on whose colour range all eight of its colour settings are based. Felis impresses with exceptionally good care properties.

## **FELIS**

Col. 0721

Col. 0727