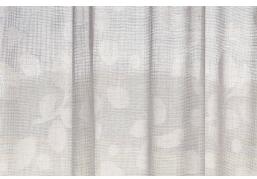

### **FELIS**

Semi-transparent curtain fabric in Trevira CS. The understated, uni coloured jacquard weave combines two different weave textures. Dense woven leaf motifs spread freely across an open net texture. Soft draping, a faintly irregular weave texture along with wool like characteristics of the matt yarn underline the natural look of this highly versatile item. The underlying quality corresponds with Narcis on whose colour range all eight of its colour settings are based. Felis impresses with exceptionally good care properties.

Use: Semi-transparent curtain fabric

Number of colours: 8

Special colours: - from 240 m / 260 yds without surcharge.

Material: 97% Flameretardant polyester (Trevira CS)

3% Wool

Fabric width: 315 cm/124 inch/3.44 yard