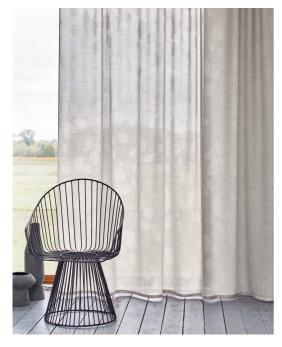

### **FELIS**

Semi-transparent curtain fabric in Trevira CS. The understated, uni coloured jacquard weave combines two different weave textures. Dense woven leaf motifs spread freely across an open net texture. Soft draping, a faintly irregular weave texture along with wool like characteristics of the matt yarn underline the natural look of this highly versatile item. The underlying quality corresponds with Narcis on whose colour range all eight of its colour settings are based. Felis impresses with exceptionally good care properties.

Use: Semi-transparent curtain fabric

Number of colours: 8

Special colours: - from 240 m / 260 yds without surcharge.

Material: 97% Flameretardant polyester (Trevira CS)

3% Wool

Fabric width: 315 cm/124 inch/3.44 yard

Special notes: - The colors of Felis match very well with the

uni Narcis

- Flame-retardant – despite the wool percentage.