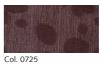

### **FELIS**

Semi-transparent curtain fabric in Trevira CS. The understated, uni coloured jacquard weave combines two different weave textures. Dense woven leaf motifs spread freely across an open net texture. Soft draping, a faintly irregular weave texture along with wool like characteristics of the matt yarn underline the natural look of this highly versatile item. The underlying quality corresponds with Narcis on whose colour range all eight of its colour settings are based. Felis impresses with exceptionally good care properties.

## **FELIS**

Col. 0721

Col. 0727