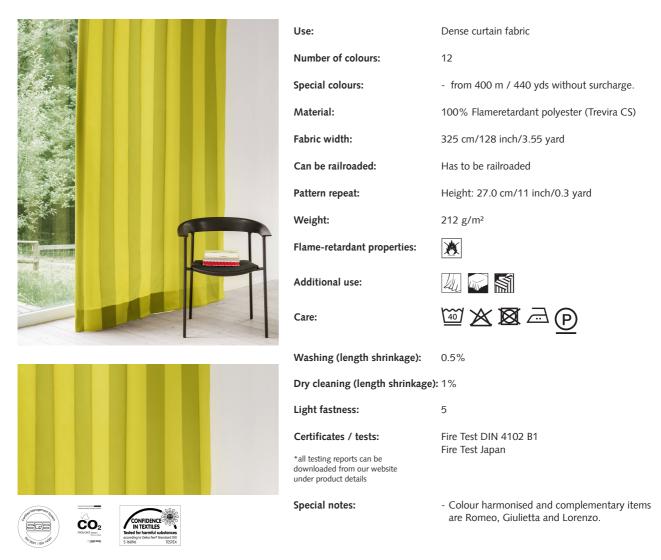

## VERONA

Decoration fabric; A real classic – bold stripes in a sequence of matt and shine spread softly across the surface. The versatile item lends an interior a timeless and classic ambiance.

### VERONA