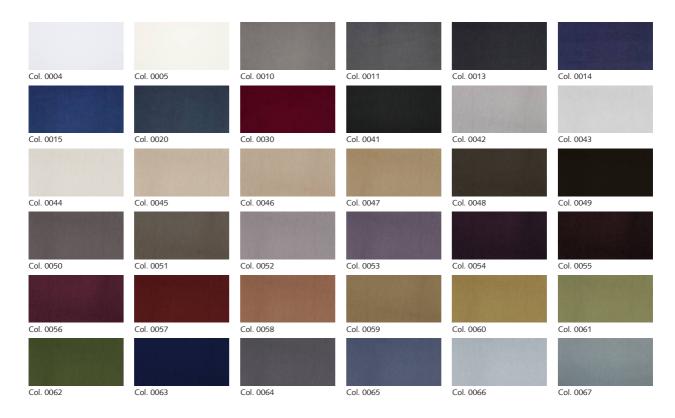

Use: Upholstery fabric

Number of colours: 36

Special colours:

Additional use:

Care:

Material: 100% Flameretardant polyester (Trevira CS)

Fabric width: 140 cm/55 inch/1.53 yard

Weight: 450 g/m<sup>2</sup>