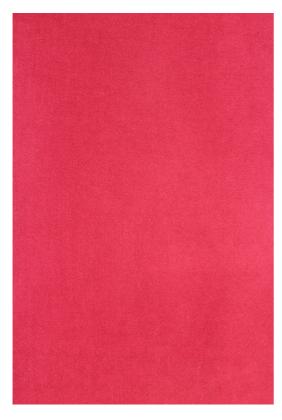

### **VELOS II**

Upholstery fabric in Trevira CS; This unusual matte and short napped velours is perfect as an elegant, hard-wearing and easy care upholstery fabric. With its contemporary colour palette, Velos II excels also as curtaining with exquisite drape and sound absorption qualities.

Use: Upholstery fabric

Number of colours: 36

Special colours:

Additional use:

Care:

Material: 100% Flameretardant polyester (Trevira CS)

Fabric width: 140 cm/55 inch/1.53 yard

Weight: 450 g/m<sup>2</sup>