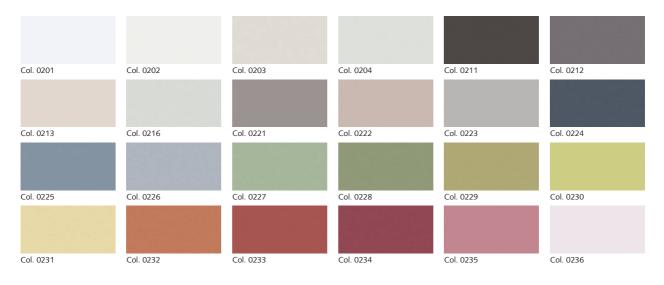

## UNION II

Opaque curtain fabric in Trevira CS with a soft feel and fluid drape qualities. The airily light fabric lets daylight into the interior, whilst being completely dense to intrusive stares. Union II can, if needed, be pushed together to form a small space saving gathered parcel. The colour palette encompasses light, neutral and dark tones along with vibrant accent colours.