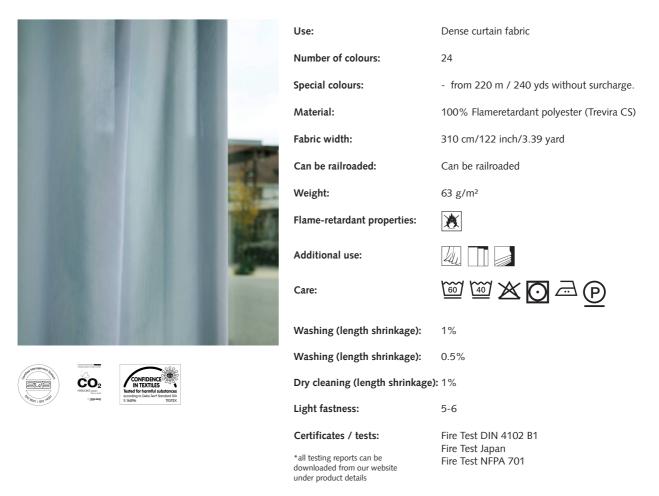

## UNION II

Opaque curtain fabric in Trevira CS with a soft feel and fluid drape qualities. The airily light fabric lets daylight into the interior, whilst being completely dense to intrusive stares. Union II can, if needed, be pushed together to form a small space saving gathered parcel. The colour palette encompasses light, neutral and dark tones along with vibrant accent colours.

#### Product information

| Inherently flame retardant                  | Free from harmful substances / Oddy                                                     | AC /   | Acetate                                         |
|---------------------------------------------|-----------------------------------------------------------------------------------------|--------|-------------------------------------------------|
|                                             |                                                                                         | CA     | Hemp                                            |
| ←→ Width (cm)                               | Antimicrobial (counteracts colonisation and multiplying of micro organisms and odours.) | CO (   | Cotton                                          |
|                                             |                                                                                         | EA     | Elasthan                                        |
| Can be railroaded (only valid for curtains) | ⇒ light transmission level Tv, n-h                                                      | GL     | Glass fibre                                     |
| Has to be railroaded                        | ⇒ light transmission level Tv. n-nn                                                     | LI     | Linen                                           |
|                                             |                                                                                         | MD     | Modal                                           |
| Must not be railroaded                      | light transmission level Tv, n-dif                                                      | ME     | Metal                                           |
|                                             |                                                                                         | PA     | Polyamide                                       |
| Repeat in warp direction                    | light reflection level Pv, n-h                                                          | PC /   | Acrylic                                         |
|                                             |                                                                                         | PE     | Polyethylene                                    |
| Repeat in weft direction                    | light absorption level Av                                                               | PI I   | Paper                                           |
|                                             |                                                                                         | PL I   | Polyester                                       |
| Weight (g/m2)                               | UV transmission level Tuv                                                               | PLF    | Flameretardant polyester                        |
| Yarn dyed                                   | solar transmission level Te, n-h                                                        | PLF CS | Flameretardant polyester (Trevira CS)           |
|                                             |                                                                                         | PN I   | Polycarbonat                                    |
| Piece dyed                                  | solar reflection level Pe, n-h                                                          | PP I   | Polypropylene                                   |
|                                             |                                                                                         | PU     | Polyurethan                                     |
| Knitted                                     | solar absorption level Ae                                                               | RA     | Ramie                                           |
|                                             | <u> </u>                                                                                | SE S   | Silk                                            |
| Woven                                       | Usable in a bathroom/wet room (Plissee)                                                 | SI S   | Silicone                                        |
|                                             |                                                                                         | TR     | Different material (wood, paper, feathers etc.) |
| Warp print                                  | Stain resistant (Plissee)                                                               | VI     | Viscose                                         |
| Screen print/burnout                        | Various articles are only available in complete picture repeats.                        | WM     | Wool Mohair                                     |
| Screen print/burnout                        | The price is quoted per repeat in each case.                                            | wv     | Wool                                            |
| Metalized on one side                       | Additional product information                                                          |        |                                                 |
| Pearl reflex                                |                                                                                         |        |                                                 |

#### Intended purposes

| Curtains/Sheers                                                                                                         |              |
|-------------------------------------------------------------------------------------------------------------------------|--------------|
| Roller blinds (colours see separate roller blind collection)                                                            | BO Blackout  |
| Panels (process the panels in warp direction to get optimal hang properties)                                            | Reverso      |
| Vertical blinds                                                                                                         | Plisseé      |
| Roman blinds                                                                                                            | Comb plisseé |
| Upholstery (for heavy use in contract application).<br>Martindale > 30'000                                              |              |
| Upholstery (for heavy use in domestic application/for normal use in contract application). 20'000 < Martindale < 30'000 |              |
| Upholstery (for normal use in domestic application/for careful use in contract application). Martindale < 20'000        |              |
| Loose cover for careful use in domestic application.<br>Martindale < 5'000                                              |              |
| Bedspreads                                                                                                              |              |
| Table cloth domestic use                                                                                                |              |
| Wallcovering                                                                                                            |              |
| Textile wallpaper (can be paper backed, minimum quantity)                                                               |              |
| Cushion                                                                                                                 |              |
| Acoustical fabrics                                                                                                      |              |
| Adhesive Textiles/Gecko/Gecko in the Box                                                                                |              |