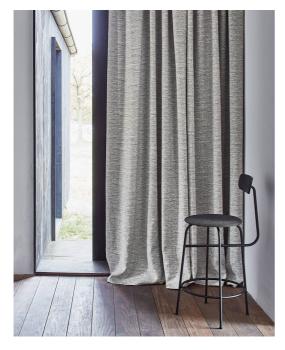

#### **TERRA**

Dense curtain fabric; Pure earth – pure linen. The irregular Jacquard texture is given added emphasis with different colours for warp and weft. The materiality and colouring underlines the item's authenticity and striking look.

**Use:** Dense curtain fabric

Number of colours:

**Special colours:** - from 100 m / 110 yds without surcharge.

Material: 100% Linen

Fabric width: 140 cm/55 inch/1.53 yard

**Weight:** 429 g/m<sup>2</sup>

Additional use: