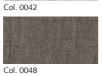

## création baumann

#### **TERRA**

Dense curtain fabric; Pure earth – pure linen. The irregular Jacquard texture is given added emphasis with different colours for warp and weft. The materiality and colouring underlines the item's authenticity and striking look.



**Use:** Dense curtain fabric

Number of colours:

**Special colours:** - from 100 m / 110 yds without surcharge.

Material: 100% Linen

Fabric width: 140 cm/55 inch/1.53 yard

**Weight:** 429 g/m<sup>2</sup>

Additional use:

Care:  $\boxtimes$   $\boxtimes$   $\boxtimes$   $\square$   $\square$ 

Dry cleaning (length shrinkage):  $1\,\%$ 

Light fastness: 5





# création baumann

### **TERRA**













Col. 0041





#### SYMBOLS AND PRODUCT INFORMATION

| Product information                         |                                                                                                                | Material information                               |
|---------------------------------------------|----------------------------------------------------------------------------------------------------------------|----------------------------------------------------|
| Inherently flame retardant                  | Free from harmful substances / Oddy                                                                            | AC Acetate                                         |
|                                             |