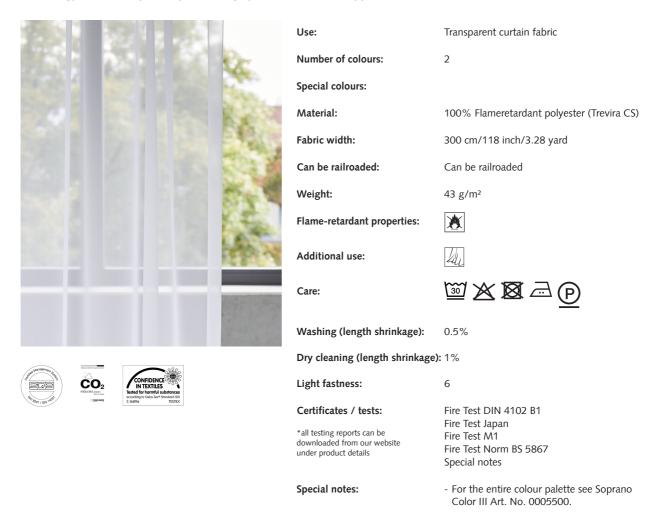

# SOPRANO III col. 116/117

Curtain fabric in Trevira CS; A highly transparent weave with a soft feel and fluid drape qualities. Airy, light and easy care: Soprano is an important, sheer, flame-retardant fabric within our range. The classic and best selling fabric with its comprehensive, systematically built up colour palette is manufactured in Langenthal using the latest production technology and techniques. Soprano is highly versatile both for applications in the residential and the contract sector.

## SOPRANO III col. 116/117

Col. 0116 Col. 0117

Note: Colours may vary. Please ask for our colour samples. \* As long as stock lasts