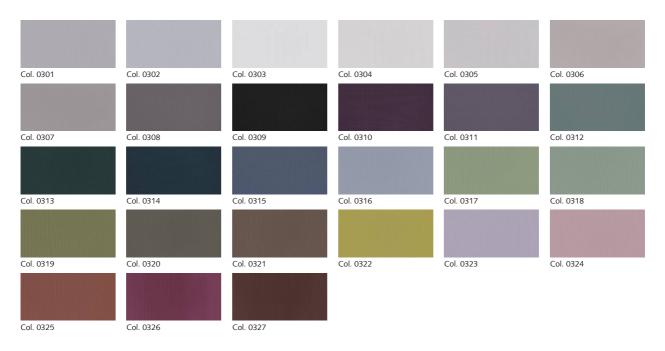

# SIENA UN

Semi-transparent curtain fabric in Trevira CS. Light and elegant taffeta with a changeant effect and a characteristic feel. Siena UN makes a stylish entrance with ease – be it in the residential or the contract sector. The colour palette of this refined taffeta weave encompasses 27 colour settings: rich colours with a subtle lustre, such as gold-olive, copper and aubergine are accompanied by calm, broken, neutral tones.