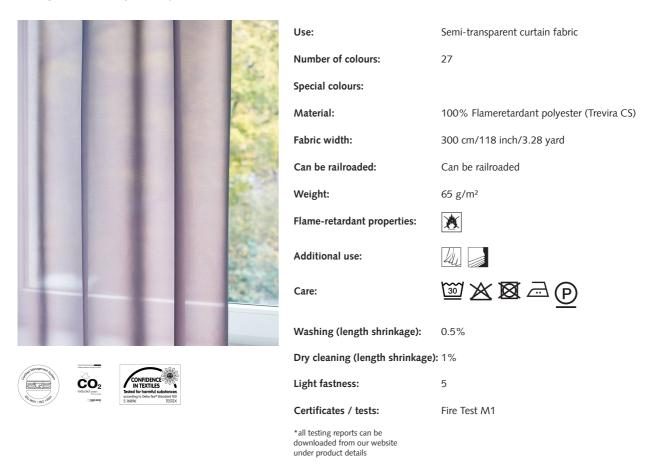

# SIENA UN

Semi-transparent curtain fabric in Trevira CS. Light and elegant taffeta with a changeant effect and a characteristic feel. Siena UN makes a stylish entrance with ease – be it in the residential or the contract sector. The colour palette of this refined taffeta weave encompasses 27 colour settings: rich colours with a subtle lustre, such as gold-olive, copper and aubergine are accompanied by calm, broken, neutral tones.