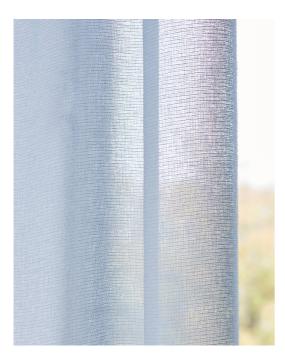

# **SERATA**

Transparent curtain fabric in Polyester flameretardant and a width of 300 cm. The slightly irregular grid-like crêpe texture, the fluid drape qualities and soft feel are its hallmark. They underline the attractive, distinctive and natural look. The understated and refined colouring greatly enhances the appeal of Serata's natural, matt texture.