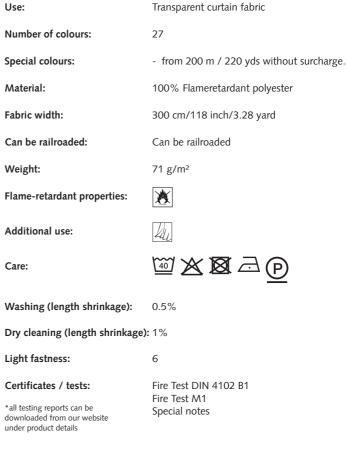

# **SERATA**

Transparent curtain fabric in Polyester flameretardant and a width of 300 cm. The slightly irregular grid-like crêpe texture, the fluid drape qualities and soft feel are its hallmark. They underline the attractive, distinctive and natural look. The understated and refined colouring greatly enhances the appeal of Serata's natural, matt texture.

#### Product information

| Inherently flame retardant                  | Free from harmful substances / Oddy                                                     | AC /   | Acetate                                         |
|---------------------------------------------|-----------------------------------------------------------------------------------------|--------|-------------------------------------------------|
|                                             |                                                                                         | CA     | Hemp                                            |
| ←→ Width (cm)                               | Antimicrobial (counteracts colonisation and multiplying of micro organisms and odours.) | CO (   | Cotton                                          |
|                                             |                                                                                         | EA     | Elasthan                                        |
| Can be railroaded (only valid for curtains) | ⇒ light transmission level Tv, n-h                                                      | GL     | Glass fibre                                     |
| Has to be railroaded                        | ⇒ light transmission level Tv. n-nn                                                     | LI     | Linen                                           |
|                                             |                                                                                         | MD     | Modal                                           |
| Must not be railroaded                      | light transmission level Tv, n-dif                                                      | ME     | Metal                                           |
|                                             |                                                                                         | PA     | Polyamide                                       |
| Repeat in warp direction                    | light reflection level Pv, n-h                                                          | PC /   | Acrylic                                         |
|                                             |                                                                                         | PE     | Polyethylene                                    |
| Repeat in weft direction                    | light absorption level Av                                                               | PI I   | Paper                                           |
|                                             |                                                                                         | PL I   | Polyester                                       |
| Weight (g/m2)                               | UV transmission level Tuv                                                               | PLF    | Flameretardant polyester                        |
| Yarn dyed                                   | solar transmission level Te, n-h                                                        | PLF CS | Flameretardant polyester (Trevira CS)           |
|                                             |                                                                                         | PN I   | Polycarbonat                                    |
| Piece dyed                                  | solar reflection level Pe, n-h                                                          | PP I   | Polypropylene                                   |
|                                             |                                                                                         | PU     | Polyurethan                                     |
| Knitted                                     | solar absorption level Ae                                                               | RA     | Ramie                                           |
|                                             | <u> </u>                                                                                | SE S   | Silk                                            |
| Woven                                       | Usable in a bathroom/wet room (Plissee)                                                 | SI S   | Silicone                                        |
|                                             |                                                                                         | TR     | Different material (wood, paper, feathers etc.) |
| Warp print                                  | Stain resistant (Plissee)                                                               | VI     | Viscose                                         |
| Screen print/burnout                        | Various articles are only available in complete picture repeats.                        | WM     | Wool Mohair                                     |
| Screen print/burnout                        | The price is quoted per repeat in each case.                                            | wv     | Wool                                            |
| Metalized on one side                       | Additional product information                                                          |        |                                                 |
| Pearl reflex                                |                                                                                         |        |                                                 |