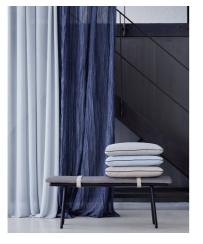

# **SERATA**

Transparent curtain fabric in Polyester flameretardant and a width of 300 cm. The slightly irregular grid-like crêpe texture, the fluid drape qualities and soft feel are its hallmark. They underline the attractive, distinctive and natural look. The understated and refined colouring greatly enhances the appeal of Serata's natural, matt texture.