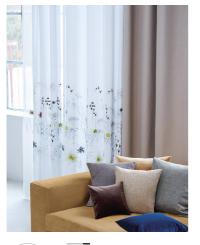

Transparent curtain fabric

# SERATA FIOR

Transparent curtain fabric; Filigree embroidered flower borders on Serata quality and a subtle, poetic expression. The fascinating interplay between different embroidery yarn qualities and colour accents underlines the precious quality and lends Serata Fior a certain je ne sais quoi. A bright, fresh colour setting with colourful accents is supplemented with a neutral and a dark colour option.