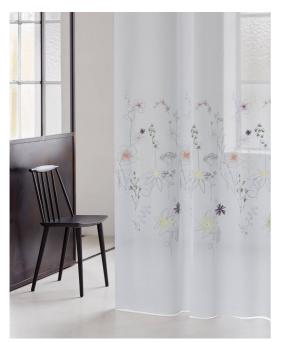

Transparent curtain fabric

# SERATA FIOR

Transparent curtain fabric; Filigree embroidered flower borders on Serata quality and a subtle, poetic expression. The fascinating interplay between different embroidery yarn qualities and colour accents underlines the precious quality and lends Serata Fior a certain je ne sais quoi. A bright, fresh colour setting with colourful accents is supplemented with a neutral and a dark colour option.