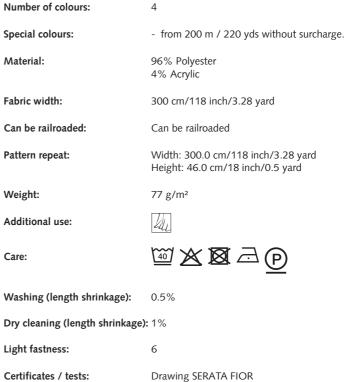

Use:

\*all testing reports can be downloaded from our website under product details

CO2

#### Product information

| Inherently flame retardant                  | Free from harmful substances / Oddy                                                     | AC /   | Acetate                                         |
|---------------------------------------------|-----------------------------------------------------------------------------------------|--------|-------------------------------------------------|
|                                             |                                                                                         | CA     | Hemp                                            |
| ←→ Width (cm)                               | Antimicrobial (counteracts colonisation and multiplying of micro organisms and odours.) | CO (   | Cotton                                          |
|                                             |                                                                                         | EA     | Elasthan                                        |
| Can be railroaded (only valid for curtains) | ⇒ light transmission level Tv, n-h                                                      | GL     | Glass fibre                                     |
| Has to be railroaded                        | ⇒ light transmission level Tv. n-nn                                                     | LI     | Linen                                           |
|                                             |                                                                                         | MD     | Modal                                           |
| Must not be railroaded                      | light transmission level Tv, n-dif                                                      | ME     | Metal                                           |
|                                             |                                                                                         | PA     | Polyamide                                       |
| Repeat in warp direction                    | light reflection level Pv, n-h                                                          | PC /   | Acrylic                                         |
|                                             |                                                                                         | PE     | Polyethylene                                    |
| Repeat in weft direction                    | light absorption level Av                                                               | PI I   | Paper                                           |
|                                             |                                                                                         | PL I   | Polyester                                       |
| Weight (g/m2)                               | UV transmission level Tuv                                                               | PLF    | Flameretardant polyester                        |
| Yarn dyed                                   | solar transmission level Te, n-h                                                        | PLF CS | Flameretardant polyester (Trevira CS)           |
|                                             |                                                                                         | PN I   | Polycarbonat                                    |
| Piece dyed                                  | solar reflection level Pe, n-h                                                          | PP I   | Polypropylene                                   |
|                                             |                                                                                         | PU     | Polyurethan                                     |
| Knitted                                     | solar absorption level Ae                                                               | RA     | Ramie                                           |
|                                             | <u> </u>                                                                                | SE S   | Silk                                            |
| Woven                                       | Usable in a bathroom/wet room (Plissee)                                                 | SI S   | Silicone                                        |
|                                             |                                                                                         | TR     | Different material (wood, paper, feathers etc.) |
| Warp print                                  | Stain resistant (Plissee)                                                               | VI     | Viscose                                         |
| Screen print/burnout                        | Various articles are only available in complete picture repeats.                        | WM     | Wool Mohair                                     |
| Screen print/burnout                        | The price is quoted per repeat in each case.                                            | wv     | Wool                                            |
| Metalized on one side                       | Additional product information                                                          |        |                                                 |
| Pearl reflex                                |                                                                                         |        |                                                 |

Material information