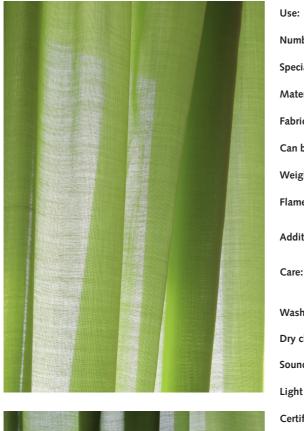

# <u>SALTO</u>

Semi-transparent curtain fabric; The plain flame retardant polyester fabric which is woven in a panama weave features delicate flaming. The selected density and weight of the weave achieve optimal privacy protection. Salto is versatile for use in both in contract sector and residential furnishing sector.

## <u>SALTO</u>