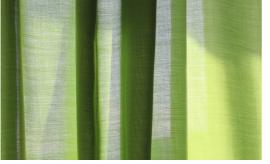

# <u>SALTO</u>

Semi-transparent curtain fabric; The plain flame retardant polyester fabric which is woven in a panama weave features delicate flaming. The selected density and weight of the weave achieve optimal privacy protection. Salto is versatile for use in both in contract sector and residential furnishing sector.

## <u>SALTO</u>