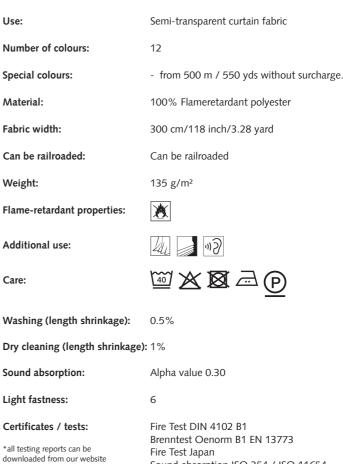

# <u>SALTO</u>

Semi-transparent curtain fabric; The plain flame retardant polyester fabric which is woven in a panama weave features delicate flaming. The selected density and weight of the weave achieve optimal privacy protection. Salto is versatile for use in both in contract sector and residential furnishing sector.

#### Product information

| Inherently flame retardant                  | Free from harmful substances / Oddy                                                     | AC /   | Acetate                                         |
|---------------------------------------------|-----------------------------------------------------------------------------------------|--------|-------------------------------------------------|
|                                             |                                                                                         | CA     | Hemp                                            |
| ←→ Width (cm)                               | Antimicrobial (counteracts colonisation and multiplying of micro organisms and odours.) | CO (   | Cotton                                          |
|                                             |                                                                                         | EA     | Elasthan                                        |
| Can be railroaded (only valid for curtains) | ⇒ light transmission level Tv, n-h                                                      | GL     | Glass fibre                                     |
| Has to be railroaded                        | ⇒ light transmission level Tv. n-nn                                                     | LI     | Linen                                           |
|                                             |                                                                                         | MD     | Modal                                           |
| Must not be railroaded                      | light transmission level Tv, n-dif                                                      | ME     | Metal                                           |
|                                             |                                                                                         | PA     | Polyamide                                       |
| Repeat in warp direction                    | light reflection level Pv, n-h                                                          | PC /   | Acrylic                                         |
|                                             |                                                                                         | PE     | Polyethylene                                    |
| Repeat in weft direction                    | light absorption level Av                                                               | PI I   | Paper                                           |
|                                             |                                                                                         | PL I   | Polyester                                       |
| Weight (g/m2)                               | UV transmission level Tuv                                                               | PLF    | Flameretardant polyester                        |
| Yarn dyed                                   | solar transmission level Te, n-h                                                        | PLF CS | Flameretardant polyester (Trevira CS)           |
|                                             |                                                                                         | PN I   | Polycarbonat                                    |
| Piece dyed                                  | solar reflection level Pe, n-h                                                          | PP I   | Polypropylene                                   |
|                                             |                                                                                         | PU     | Polyurethan                                     |
| Knitted                                     | solar absorption level Ae                                                               | RA     | Ramie                                           |
|                                             | <u> </u>                                                                                | SE S   | Silk                                            |
| Woven                                       | Usable in a bathroom/wet room (Plissee)                                                 | SI S   | Silicone                                        |
|                                             |                                                                                         | TR     | Different material (wood, paper, feathers etc.) |
| Warp print                                  | Stain resistant (Plissee)                                                               | VI     | Viscose                                         |
| Screen print/burnout                        | Various articles are only available in complete picture repeats.                        | WM     | Wool Mohair                                     |
| Screen print/burnout                        | The price is quoted per repeat in each case.                                            | wv     | Wool                                            |
| Metalized on one side                       | Additional product information                                                          |        |                                                 |
| Pearl reflex                                |                                                                                         |        |                                                 |