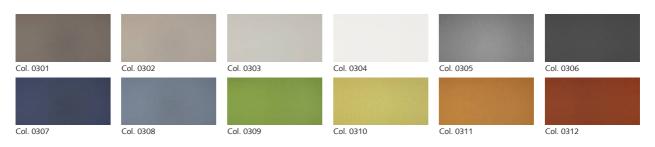

# <u>SALTO</u>

Semi-transparent curtain fabric; The plain flame retardant polyester fabric which is woven in a panama weave features delicate flaming. The selected density and weight of the weave achieve optimal privacy protection. Salto is versatile for use in both in contract sector and residential furnishing sector.