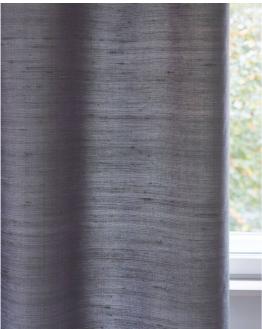

# RAMIN

Dense curtain fabric; Silk fabric with natural characteristics and matt, refined sheen. The changeant effect derives from different colours in warp and weft and lend the item addition depth and quality. A broad spectrum of warm earthy tones and nuanced pastel hues round off the picture.

under product details

Special notes:

- Because silk is not light resistant we

- recommend that this item is lined.
- Swellings in yarn and variations in colour and texture are characteristics of silk and bestow the fabric its natural beauty.