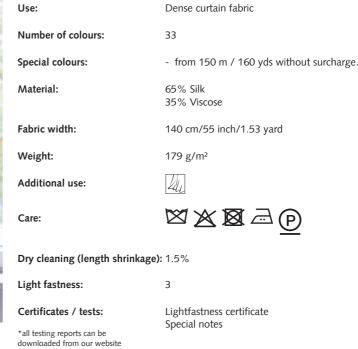

#### Product information

| Inherently flame retardant                  | Free from harmful substances / Oddy                                                     |        | Acetate                                         |
|---------------------------------------------|-----------------------------------------------------------------------------------------|--------|-------------------------------------------------|
|                                             |                                                                                         | CA     | Hemp                                            |
| ←→ Width (cm)                               | Antimicrobial (counteracts colonisation and multiplying of micro organisms and odours.) | CO (   | Cotton                                          |
|                                             |                                                                                         | EA     | Elasthan                                        |
| Can be railroaded (only valid for curtains) | ⇒ light transmission level Tv, n-h                                                      | GL     | Glass fibre                                     |
| Has to be railroaded                        | ight transmission level Tv. n-nn                                                        |        | Linen                                           |
| Has to be railroaded                        |                                                                                         |        | Modal                                           |
| Must not be railroaded                      | ⊨ light transmission level Tv, n-dif                                                    |        | Metal                                           |
|                                             |                                                                                         | PA     | Polyamide                                       |
| Repeat in warp direction                    | light reflection level Pv, n-h                                                          | PC /   | Acrylic                                         |
|                                             |                                                                                         |        | Polyethylene                                    |
| Repeat in weft direction                    | light absorption level Av                                                               | PI I   | Paper                                           |
|                                             |                                                                                         | PL I   | Polyester                                       |
| Weight (g/m2)                               | UV transmission level Tuv                                                               |        | Flameretardant polyester                        |
| Yarn dyed                                   | solar transmission level Te, n-h                                                        | PLF CS | Flameretardant polyester (Trevira CS)           |
| Yarn dyed                                   | solar transmission level Te, n-h                                                        |        | Polycarbonat                                    |
| Piece dyed                                  | solar reflection level Pe, n-h                                                          | PP I   | Polypropylene                                   |
|                                             |                                                                                         |        | Polyurethan                                     |
| Knitted                                     | solar absorption level Ae                                                               |        | Ramie                                           |
|                                             | <u> </u>                                                                                | SE S   | Silk                                            |
| Woven                                       | Usable in a bathroom/wet room (Plissee)                                                 | SI S   | Silicone                                        |
|                                             |                                                                                         | TR     | Different material (wood, paper, feathers etc.) |
| Warp print                                  | Stain resistant (Plissee)                                                               | VI     | Viscose                                         |
| Screen print/burnout                        | Various articles are only available in complete picture repeats.                        |        | Wool Mohair                                     |
| Screen print/burnout                        | The price is quoted per repeat in each case.                                            | wv     | Wool                                            |
| Metalized on one side                       | Additional product information                                                          |        |                                                 |
| Pearl reflex                                |                                                                                         |        |                                                 |