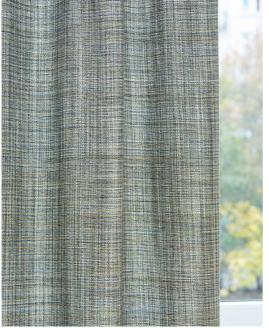

# RAMESH

Dense curtain fabric; Rare gem in pure silk with vivid multi-coloured texture. Handcraft and innovation combine. For the elaborate dye process, three different colours are injected into every cone of yarn that is subsequently woven by hand. The resulting textured picture is charming and underlines the fabric's distinctive and unmistakable character. The eight colour settings in multi-coloured texture encompass gold-olive, denim blue, rust red. The series is rounded off with fine neutral compositions.