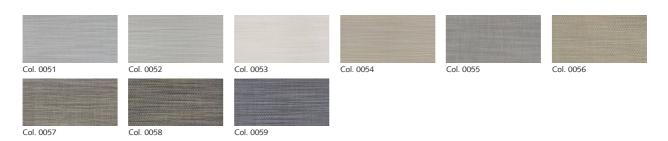

### **POLO**

A heavy, elegant decoration fabric with a high quality structure in Trevira CS.

Use: Dense curtain fabric

Number of colours:

Special colours: - from 300 m / 330 yds without surcharge.

Material: 100% Flameretardant polyester (Trevira CS)