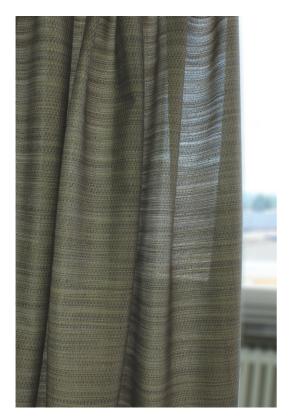

### **POLO**

A heavy, elegant decoration fabric with a high quality structure in Trevira CS.

Use: Dense curtain fabric

Number of colours:

Special colours: - from 300 m / 330 yds without surcharge.

Material: 100% Flameretardant polyester (Trevira CS)

Fabric width: 150 cm/59 inch/1.64 yard

250 g/m<sup>2</sup> Weight:

Flame-retardant properties:

Care:

Additional use:

Washing (length shrinkage): 1%

Dry cleaning (length shrinkage): 1.5%

Sound absorption: Alpha value 0.40