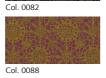

olours. The weave is light-fast as well as water and stain repellent.









Use: Outdoor

Number of colours: 9

**Special colours:** - from 300 m / 330 yds without surcharge.

Material: 80% Polyester

20% Polypropylene

Fabric width: 140 cm/55 inch/1.53 yard

Pattern repeat: Width: 17.5 cm/7 inch/0.19 yard

Height: 17.0 cm/7 inch/0.19 yard

**Weight:** 393 g/m<sup>2</sup>

Additional use:

Care:











Washing (length shrinkage): 0.5%

Dry cleaning (length shrinkage): 1.5%

**Abrasion resistance:** 18'000 Martindale

Pilling:

Light fastness: 7

Certificates / tests: Test results USA

\*all testing reports can be downloaded from our website under product details

Special notes: - Combines well with Outdoor Trinidad.

# création baumann

## **OUTDOOR TOBAGO**













Col. 0081



Col. 0083

#### SYMBOLS AND PRODUCT INFORMATION

| Product information                         |                                                                                                                | Material information                               |
|---------------------------------------------|----------------------------------------------------------------------------------------------------------------|----------------------------------------------------|
| Inherently flame retardant                  | Free from harmful substances / Oddy                                                                            | AC Acetate                                         |
|                                             |