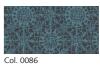

l and fresh colours. The weave is light-fast as well as water and stain repellent.









Use: Outdoor

Number of colours: 9

**Special colours:** - from 300 m / 330 yds without surcharge.

Material: 80% Polyester

20% Polypropylene

Fabric width: 140 cm/55 inch/1.53 yard

Pattern repeat: Width: 17.5 cm/7 inch/0.19 yard

Height: 17.0 cm/7 inch/0.19 yard

**Weight:** 393 g/m<sup>2</sup>

Additional use:

Care:











Washing (length shrinkage): 0.5%

Dry cleaning (length shrinkage): 1.5%

**Abrasion resistance:** 18'000 Martindale

Pilling:

Light fastness: 7

Certificates / tests: Test results USA

\*all testing reports can be downloaded from our website under product details

Special notes: - Combines well with Outdoor Trinidad.

# création baumann

## **OUTDOOR TOBAGO**













Col. 0081



Col. 0083

#### SYMBOLS AND PRODUCT INFORMATION

| Product information                         |                                                                                                                | Material information                               |
|---------------------------------------------|----------------------------------------------------------------------------------------------------------------|----------------------------------------------------|
| Inherently flame retardant                  | Free from harmful substances / Oddy                                                                            | AC Acetate                                         |
|                                             |