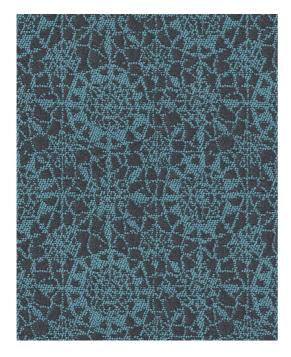

#### **OUTDOOR TOBAGO**

Extravagant upholstery fabric for both indoor and outdoor living. The jacquard captivates with a slightly raised design that is reminiscent of lace. The allover design is available in both neutral and fresh colours. The weave is light-fast as well as water and stain repellent.

## **OUTDOOR TOBAGO**

Col. 0081

Col. 0083