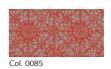

ral and fresh colours. The weave is light-fast as well as water and stain repellent.









Use: Outdoor

Number of colours: 9

**Special colours:** - from 300 m / 330 yds without surcharge.

Material: 80% Polyester

20% Polypropylene

Fabric width: 140 cm/55 inch/1.53 yard

Pattern repeat: Width: 17.5 cm/7 inch/0.19 yard

Height: 17.0 cm/7 inch/0.19 yard

**Weight:** 393 g/m<sup>2</sup>

Additional use:

Care:











Washing (length shrinkage): 0.5%

Dry cleaning (length shrinkage): 1.5%

**Abrasion resistance:** 18'000 Martindale

Pilling:

Light fastness: 7

Certificates / tests: Test results USA

\*all testing reports can be downloaded from our website under product details

Special notes: - Combines well with Outdoor Trinidad.

# création baumann

## **OUTDOOR TOBAGO**













Col. 0081



Col. 0083

#### SYMBOLS AND PRODUCT INFORMATION

| Product information                         |                                                                                                                | Material information                               |
|---------------------------------------------|----------------------------------------------------------------------------------------------------------------|----------------------------------------------------|
| Inherently flame retardant                  | Free from harmful substances / Oddy                                                                            | AC Acetate                                         |
|                                             |