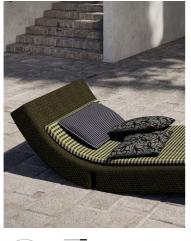

# OUTDOOR PARAGUAY

Upholstery fabric for both indoor and outdoor living. A dynamic ribbon generates an allover flower design. The 100% solution-dyed acrylic fabric is very tough and easy to clean. It repels water and is resistant to soiling by stains or mould, as well as to residue and discolouration from chlorine or salt water. Outdoor Paraguay is available in seven colour settings and provides optimum colour-, light- and UV-fastness.

- Combines well with Outdoor Peru.