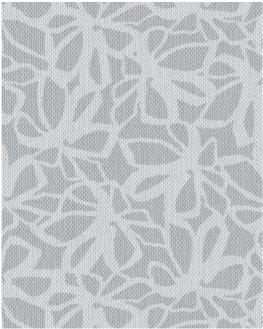

# OUTDOOR PARAGUAY

Upholstery fabric for both indoor and outdoor living. A dynamic ribbon generates an allover flower design. The 100% solution-dyed acrylic fabric is very tough and easy to clean. It repels water and is resistant to soiling by stains or mould, as well as to residue and discolouration from chlorine or salt water. Outdoor Paraguay is available in seven colour settings and provides optimum colour-, light- and UV-fastness.

## OUTDOOR PARAGUAY

Col. 0153

Col. 0157

Note: Colours may vary. Please ask for our colour samples. \* As long as stock lasts