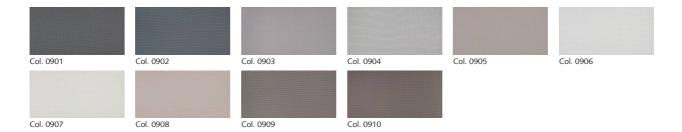

Number of colours:

Outdoor Use:

Special colours: - from 400 m / 440 yds without surcharge.

Material: 100% Flameretardant polyester

10

Fabric width:

Can be railroaded:

Weight: