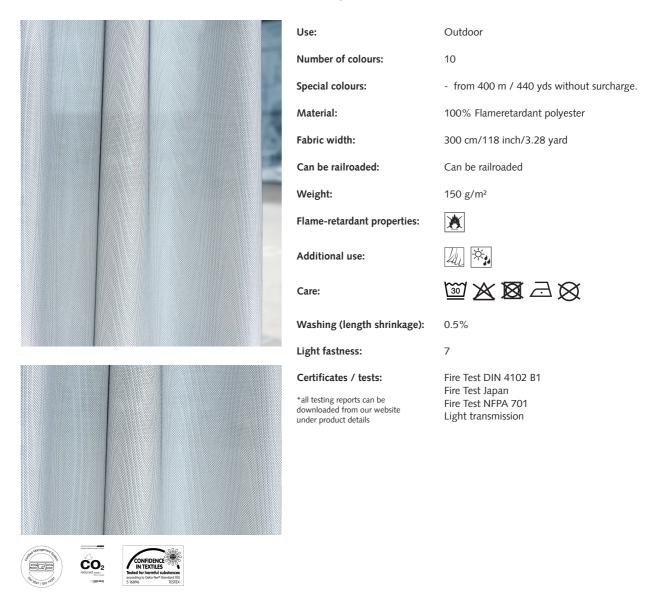

# OUTDOOR BOSTON

Transparent, flame-retardant outdoor fabric; The curtain fabric for the contract sector was specially developed as outdoor sun and glare protection. Its flame-retardant properties make it a revolutionary new product within the sector of outdoor textiles. The fabric provides optimum colour-, light- and UV-fastness, repels water and is resistant to soiling by stains or mould. Can be used for functional outdoor and indoor shading.