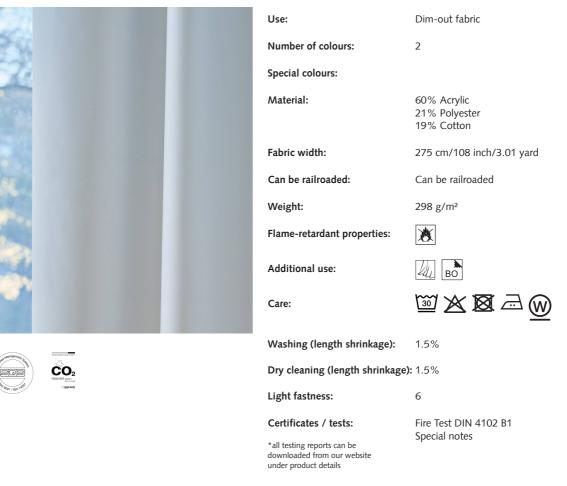

#### Product information

| Inherently flame retardant                  | Free from harmful substances / Oddy                                                     | AC /   | Acetate                                         |
|---------------------------------------------|-----------------------------------------------------------------------------------------|--------|-------------------------------------------------|
|                                             |                                                                                         | CA     | Hemp                                            |
| ←→ Width (cm)                               | Antimicrobial (counteracts colonisation and multiplying of micro organisms and odours.) | CO (   | Cotton                                          |
|                                             |                                                                                         | EA     | Elasthan                                        |
| Can be railroaded (only valid for curtains) | ⇒ light transmission level Tv, n-h                                                      | GL     | Glass fibre                                     |
| Has to be railroaded                        | ⇒ light transmission level Tv. n-nn                                                     | LI     | Linen                                           |
|                                             |                                                                                         | MD     | Modal                                           |
| Must not be railroaded                      | light transmission level Tv, n-dif                                                      | ME     | Metal                                           |
|                                             |                                                                                         | PA     | Polyamide                                       |
| Repeat in warp direction                    | light reflection level Pv, n-h                                                          | PC /   | Acrylic                                         |
|                                             |                                                                                         | PE     | Polyethylene                                    |
| Repeat in weft direction                    | light absorption level Av                                                               | PI I   | Paper                                           |
|                                             |                                                                                         | PL I   | Polyester                                       |
| Weight (g/m2)                               | UV transmission level Tuv                                                               | PLF    | Flameretardant polyester                        |
| Yarn dyed                                   | solar transmission level Te, n-h                                                        | PLF CS | Flameretardant polyester (Trevira CS)           |
|                                             |                                                                                         | PN I   | Polycarbonat                                    |
| Piece dyed                                  | solar reflection level Pe, n-h                                                          | PP I   | Polypropylene                                   |
|                                             |                                                                                         | PU     | Polyurethan                                     |
| Knitted                                     | solar absorption level Ae                                                               | RA     | Ramie                                           |
|                                             | <u> </u>                                                                                | SE S   | Silk                                            |
| Woven                                       | Usable in a bathroom/wet room (Plissee)                                                 | SI S   | Silicone                                        |
|                                             |                                                                                         | TR     | Different material (wood, paper, feathers etc.) |
| Warp print                                  | Stain resistant (Plissee)                                                               | VI     | Viscose                                         |
| Screen print/burnout                        | Various articles are only available in complete picture repeats.                        | WM     | Wool Mohair                                     |
| Screen print/burnout                        | The price is quoted per repeat in each case.                                            | wv     | Wool                                            |
| Metalized on one side                       | Additional product information                                                          |        |                                                 |
| Pearl reflex                                |                                                                                         |        |                                                 |

Material information

## SYMBOLS AND PRODUCT INFORMATION

#### Intended purposes

| Curtains/Sheers                                                                                                         |              |
|-------------------------------------------------------------------------------------------------------------------------|--------------|
| Roller blinds (colours see separate roller blind collection)                                                            | BO Blackout  |
| Panels (process the panels in warp direction to get optimal hang properties)                                            | Reverso      |
| Vertical blinds                                                                                                         | Plisseé      |
| Roman blinds                                                                                                            | Comb plisseé |
| Upholstery (for heavy use in contract application).<br>Martindale > 30'000                                              |              |
| Upholstery (for heavy use in domestic application/for normal use in contract application). 20'000 < Martindale < 30'000 |              |
| Upholstery (for normal use in domestic application/for careful use in contract application). Martindale < 20'000        |              |
| Loose cover for careful use in domestic application.<br>Martindale < 5'000                                              |              |
| Bedspreads                                                                                                              |              |
| Table cloth domestic use                                                                                                |              |
| Wallcovering                                                                                                            |              |
| Textile wallpaper (can be paper backed, minimum quantity)                                                               |              |
| Cushion                                                                                                                 |              |
| Acoustical fabrics                                                                                                      |              |
| Adhesive Textiles/Gecko/Gecko in the Box                                                                                |              |