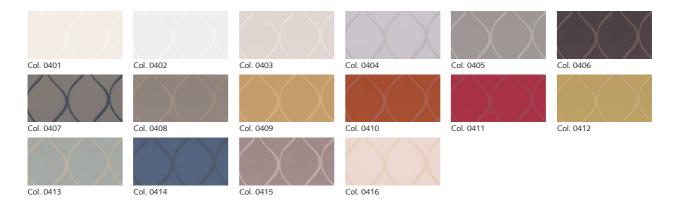

### **OLA PLUS**

Dense curtain fabric in Trevira CS; The established, wave design like Ola is available in optimised quality and a new width of 325 cm. The classic elegant jacquard fabric can be used on both sides. The high quality satin weave generates an interplay of matt and shine. The colouring is kept tone in tone. The easy care fabric can be used for multifarious applications in the contract and residential sectors.

Jse: Dense curtain fabric

Number of colours: 16

**Special colours:** - from 200 m / 220 yds without surcharge.

Material: 100% Flameretardant polyester (Trevira CS)

**Fabric width:** 325 cm/128 inch/3.55 yard