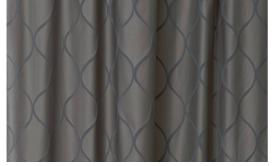

### **OLA PLUS**

Dense curtain fabric in Trevira CS; The established, wave design like Ola is available in optimised quality and a new width of 325 cm. The classic elegant jacquard fabric can be used on both sides. The high quality satin weave generates an interplay of matt and shine. The colouring is kept tone in tone. The easy care fabric can be used for multifarious applications in the contract and residential sectors.

Jse: Dense curtain fabric

Number of colours: 16

**Special colours:** - from 200 m / 220 yds without surcharge.

Material: 100% Flameretardant polyester (Trevira CS)

**Fabric width:** 325 cm/128 inch/3.55 yard

Can be railroaded: Can be railroaded

Pattern repeat: Width: 30.0 cm/12 inch/0.33 yard

X

Height: 17.0 cm/7 inch/0.19 yard

Weight: 200 g/m<sup>2</sup>

Flame-retardant properties:

Additional use:

Care: (20) (40) (40) (40) (40) (40)