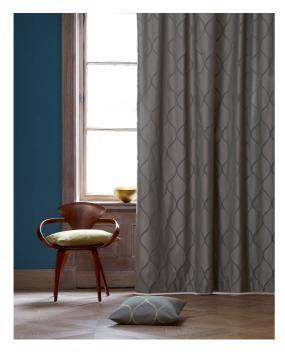

### **OLA PLUS**

Dense curtain fabric in Trevira CS; The established, wave design like Ola is available in optimised quality and a new width of 325 cm. The classic elegant jacquard fabric can be used on both sides. The high quality satin weave generates an interplay of matt and shine. The colouring is kept tone in tone. The easy care fabric can be used for multifarious applications in the contract and residential sectors.

Jse: Dense curtain fabric

Number of colours: 16

**Special colours:** - from 200 m / 220 yds without surcharge.

Material: 100% Flameretardant polyester (Trevira CS)

**Fabric width:** 325 cm/128 inch/3.55 yard

Can be railroaded: Can be railroaded

Pattern repeat: Width: 30.0 cm/12 inch/0.33 yard

X

Height: 17.0 cm/7 inch/0.19 yard

Weight: 200 g/m<sup>2</sup>

Flame-retardant properties:

Additional use:

Care: (20) (40) (40) (40) (40) (40)

Special notes: - The colours of Ola Plus match beautifully

with the fabrics Orna, Zita, Dorma and Arno.