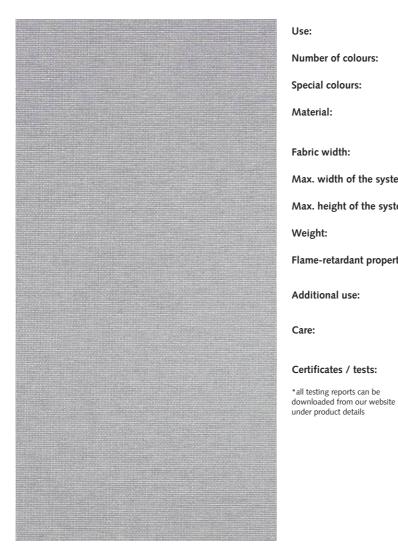

| Use:                        | Roller blinds                 |
|-----------------------------|-------------------------------|
| Number of colours:          | 5                             |
| Special colours:            |                               |
| Material:                   | 64% Acrylic<br>36% Polyester  |
| Fabric width:               | 300 cm/118 inch/3.28 yard     |
| Max. width of the system:   | 290 cm/114 inch/3.17 yard     |
| Max. height of the system:  | 400 cm/157 inch/4.37 yard     |
| Weight:                     | 390 g/m²                      |
| Flame-retardant properties: | $\mathbf{X}$                  |
| Additional use:             | b<br>BO                       |
| Care:                       | Due to material- and fabric t |