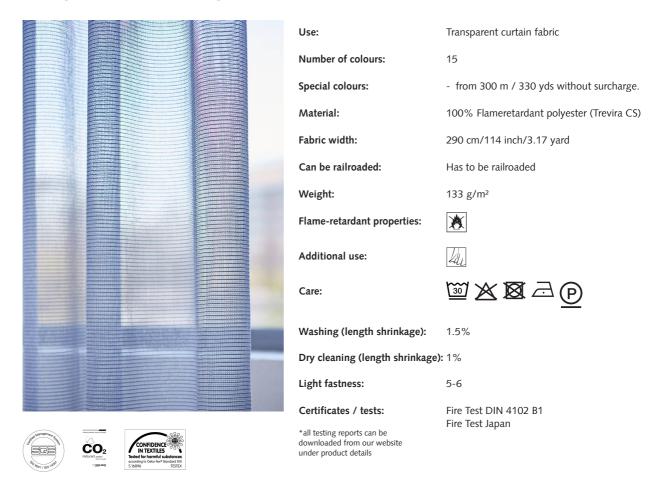

# CORFU

Transparent curtain fabric; Leno weave with striking net look in Trevira CS with an authentic charm. The open weave which incorporates diverse yarns captivates with a soft feel and a matt, slightly textured surface. The spectacular 'changeant' effect derives from a strong two tonality between warp and weft. Light, trendy pastels are supplemented with elegant and neutral colour settings.

### <u>CORFU</u>

| Col. 0501 | Col. 0502 | Col. 0503 | Col. 0504 | Col. 0505 | Col. 0506 |
|-----------|-----------|-----------|-----------|-----------|-----------|
| Col. 0507 | Col. 0508 | Col. 0509 | Col. 0510 | Col. 0511 | Col. 0512 |
| Col. 0513 | Col. 0514 | Col. 0515 |           |           |           |