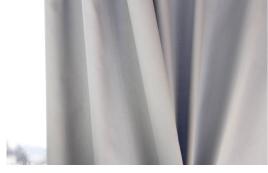

### **CALLAS**

Decoration fabric; Light and contemporary – a soft flowing cotton satin with an elegant sheen and a smooth, subtle feel.

**Use:** Dense curtain fabric

Number of colours: 26

Special colours: - from 240 m / 260 yds without surcharge.

Material: 100% Cotton

**Fabric width:** 150 cm/59 inch/1.64 yard

Weight: 174 g/m<sup>2</sup>

Additional use:

Washing (length shrinkage): 2.5%

Washing (length shrinkage): 2%

Dry cleaning (length shrinkage): 1.5%