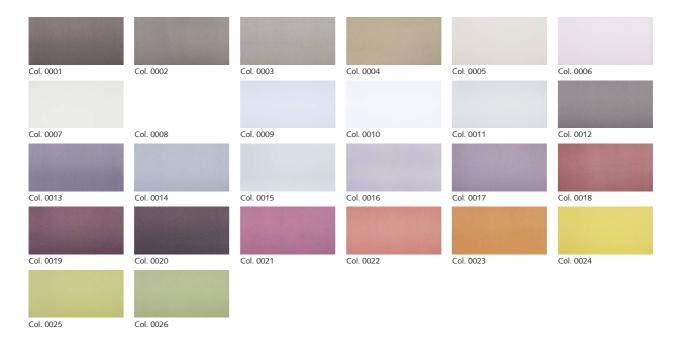

### **CALLAS**

Decoration fabric; Light and contemporary – a soft flowing cotton satin with an elegant sheen and a smooth, subtle feel.

**Use:** Dense curtain fabric

Number of colours: 26

Special colours: - from 240 m / 260 yds without surcharge.