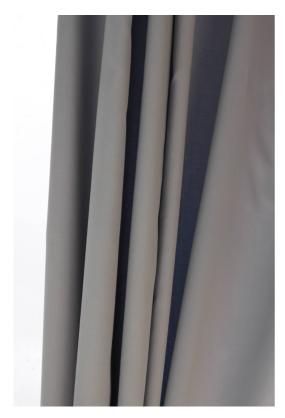

### **CALLAS**

Decoration fabric; Light and contemporary – a soft flowing cotton satin with an elegant sheen and a smooth, subtle feel.

**Use:** Dense curtain fabric

Number of colours: 26

Special colours: - from 240 m / 260 yds without surcharge.

Material: 100% Cotton

**Fabric width:** 150 cm/59 inch/1.64 yard

Weight: 174 g/m<sup>2</sup>

Additional use:

Washing (length shrinkage): 2.5%

Washing (length shrinkage): 2%

Dry cleaning (length shrinkage): 1.5%