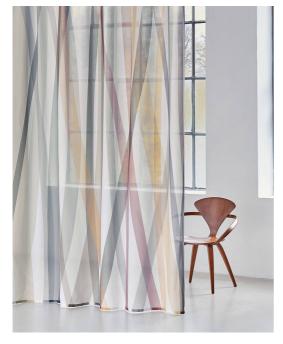

### **BANDA**

Transparent curtain fabric; Large scale print design on the natural and soft draping Sinfonia CS classic. Bold graphic stripes in different colours run across the fabric in vertical and soft diagonal sways creating interesting colour multiplication where they overlap with other colours. The item is available in three different colour options which allow for the setting of subtle and striking accents in interiors establishing well balanced links to modern architecture.

Transparent curtain fabric

Number of colours: 3

Special colours:

Material: 100% Flameretardant polyester (Trevira CS)

Fabric width: 295 cm/116 inch/3.23 yard

Can be railroaded: Can be railroaded

Pattern repeat: Width: 295.0 cm/116 inch/3.23 yard

## **BANDA**

Col. 0121