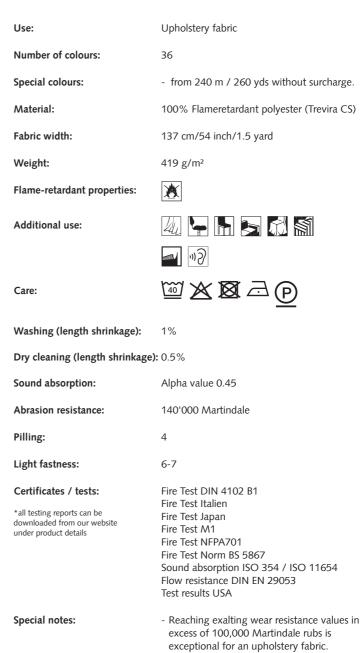

### SYMBOLS AND PRODUCT INFORMATION

#### Product information

| Inherently flame retardant                  | Free from harmful substances / Oddy                                                     |        | Acetate                                         |
|---------------------------------------------|-----------------------------------------------------------------------------------------|--------|-------------------------------------------------|
|                                             |                                                                                         | CA     | Hemp                                            |
| ←→ Width (cm)                               | Antimicrobial (counteracts colonisation and multiplying of micro organisms and odours.) | CO (   | Cotton                                          |
|                                             |                                                                                         | EA     | Elasthan                                        |
| Can be railroaded (only valid for curtains) | ⇒ light transmission level Tv, n-h                                                      | GL     | Glass fibre                                     |
| Has to be railroaded                        | light transmission level Tv. n-nn                                                       | LI     | Linen                                           |
| Has to be railroaded                        | ight transmission level Tv. n-nn                                                        |        | Modal                                           |
| Must not be railroaded                      | ight transmission level Tv, n-dif                                                       |        | Metal                                           |
|                                             |                                                                                         |        | Polyamide                                       |
| Repeat in warp direction                    | light reflection level Pv, n-h                                                          | PC /   | Acrylic                                         |
|                                             |                                                                                         |        | Polyethylene                                    |
| Repeat in weft direction                    | light absorption level Av                                                               | PI I   | Paper                                           |
|                                             |                                                                                         | PL I   | Polyester                                       |
| Weight (g/m2)                               | UV transmission level Tuv                                                               |        | Flameretardant polyester                        |
| ¥arn dyed                                   | solar transmission level Te, n-h                                                        | PLF CS | Flameretardant polyester (Trevira CS)           |
| Yarn dyed                                   | solar transmission level Te, n-h                                                        |        | Polycarbonat                                    |
| Piece dyed                                  | solar reflection level Pe, n-h                                                          | PP I   | Polypropylene                                   |
|                                             |                                                                                         |        | Polyurethan                                     |
| Knitted                                     | solar absorption level Ae                                                               |        | Ramie                                           |
|                                             | <u> </u>                                                                                | SE S   | Silk                                            |
| Woven                                       | Usable in a bathroom/wet room (Plissee)                                                 | SI S   | Silicone                                        |
|                                             |                                                                                         | TR     | Different material (wood, paper, feathers etc.) |
| Warp print                                  | Stain resistant (Plissee)                                                               | VI     | Viscose                                         |
| Screen print/burnout                        | Various articles are only available in complete picture repeats.                        |        | Wool Mohair                                     |
| Screen print/burnout                        | The price is quoted per repeat in each case.                                            | wv     | Wool                                            |
| Metalized on one side                       | Additional product information                                                          |        |                                                 |
| Pearl reflex                                |                                                                                         |        |                                                 |

Material information

#### Intended purposes

| Curtains/Sheers                                                                                                         |              |
|-------------------------------------------------------------------------------------------------------------------------|--------------|
| Roller blinds (colours see separate roller blind collection)                                                            | BO Blackout  |
| Panels (process the panels in warp direction to get optimal hang properties)                                            | Reverso      |
| Vertical blinds                                                                                                         | Plisseé      |
| Roman blinds                                                                                                            | Comb plisseé |
| Upholstery (for heavy use in contract application).<br>Martindale > 30'000                                              |              |
| Upholstery (for heavy use in domestic application/for normal use in contract application). 20'000 < Martindale < 30'000 |              |
| Upholstery (for normal use in domestic application/for careful use in contract application). Martindale < 20'000        |              |
| Loose cover for careful use in domestic application.<br>Martindale < 5'000                                              |              |
| Bedspreads                                                                                                              |              |
| Table cloth domestic use                                                                                                |              |
| Wallcovering                                                                                                            |              |
| Textile wallpaper (can be paper backed, minimum quantity)                                                               |              |
| Cushion                                                                                                                 |              |
| Acoustical fabrics                                                                                                      |              |
| Adhesive Textiles/Gecko/Gecko in the Box                                                                                |              |