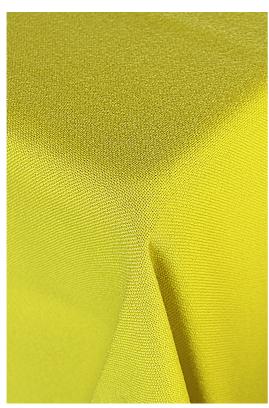

# AREZZO IV

Upholstery fabric; Arezzo IV with its textured surface and clear colouring is a true upholstery classic. The hard wearing 'basic' is in easy care Trevira CS with a lovely feel thanks to the use of a voluminous bouclé yarn.